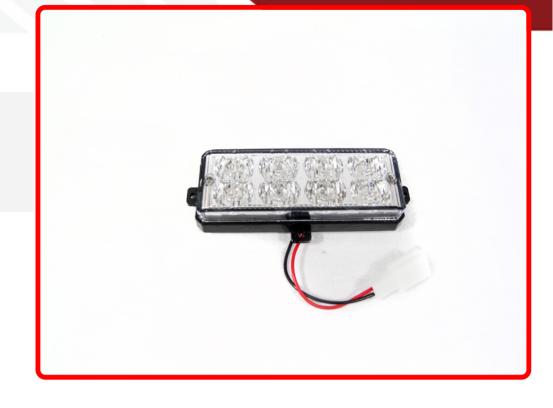

## SKU # 281LE-BULBP-B

Part # 1000029

**Description** 

Spare LED Bulb Pod for 281 Series Kit (Blue)

Categories Commercial, Strobe Lighting Kits

Sub-Categories LED Strobe Light Kits, LED Strobe Light Kits

UPC 814843022187

## **Product Information**

• Replacement LED strobe head for 281 Series Kit in blue. • 1 Year Warranty

| Est. Labor   | Hours |        |      |
|--------------|-------|--------|------|
| Gross Weight | 0.10  | Width  | 2.00 |
| Net Weight   | 0.10  | Height | 4.50 |
| DIM Weight   | 0.06  | Depth  | 1.00 |